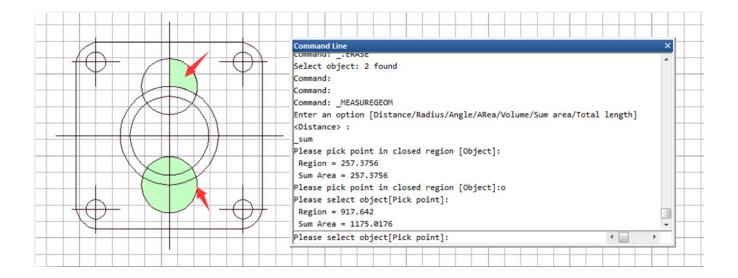

## MEASUREGEOM Command

1020 kbadmin June 29, 2021 Measuring 0 4787

MEASUREGEOM command is more powerful in GstarCAD 2016, not only adds the missing options such as measure radius, measure angle, and measure volume, but also sum area and total length.Sum area: Not only can calculate the area of a closed object but also can calculated a closed region area. If there are multiple objects need to be selected, window selection is available.