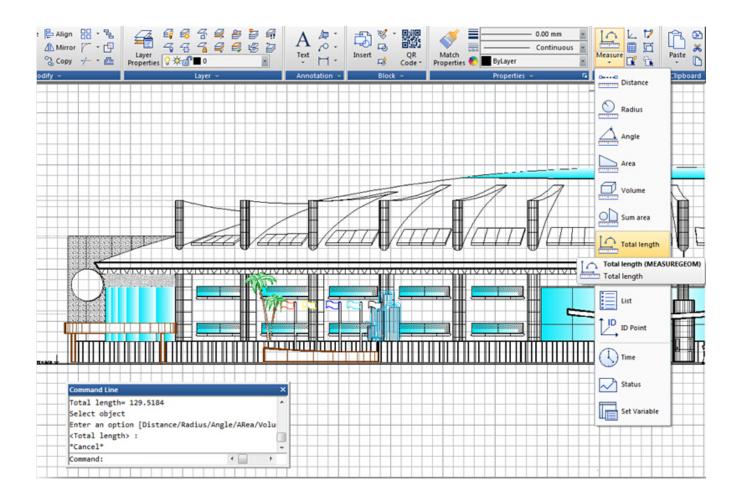

Total length: Calculates the object length and total length associated with selected arc, circle, polyline segments or line objects. you can either select the single object by click or select multiple objects with window selection.