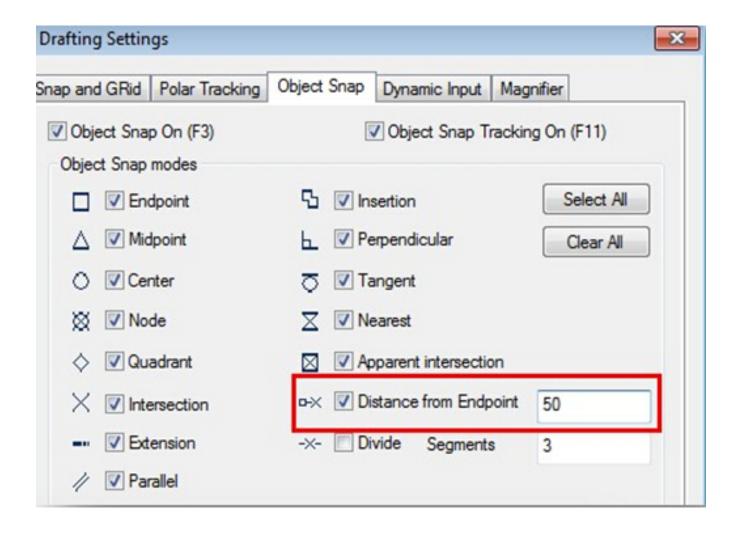

## 1021 kbadmin June 29, 2021 Unique function 0 5701

Now within Object Snap tab, you can find a new added option called Distance from Endpoint. This option allows snap a certain distance from any endpoint of objects like line, arc, spline, pline, ellipse arc, mline and any other lines. As long as you pass the cursor over an object from its endpoints, you will see a green snap point at accurate distance.