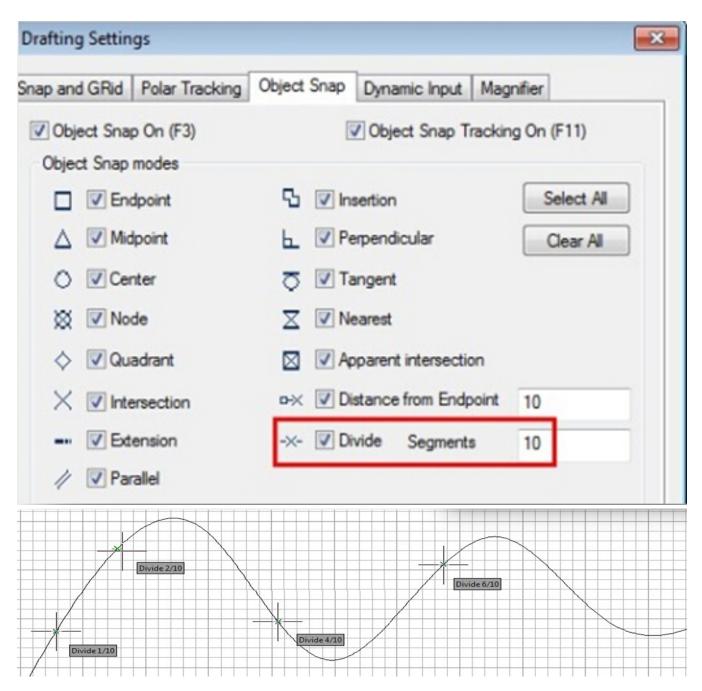

And within Object Snap tab, you can find a new added option called Divide Segments. This option allows snap the divided segment points of objects like line, arc, spline, pline, ellipse arc, mline and any other lines. Before, if you want to find the divide point, first you need to generate the divided points object, then snap those points to draw. Now as long as you pass the cursor over an object mentioned above, you will see a green snap point at accurate distance.