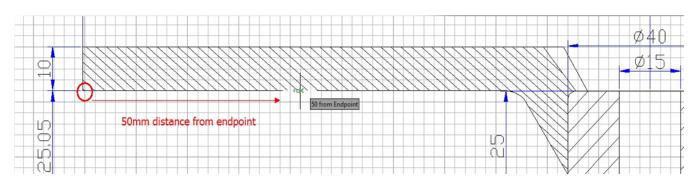

## 1021 kbadmin June 29, 2021 Unique function 0 5701

Now within Object Snap tab, you can find a new added option called Distance from Endpoint. This option allows snap a certain distance from any endpoint of objects like line, arc, spline, pline, ellipse arc, mline and any other lines. As long as you pass the cursor over an object from its endpoints, you will see a green snap point at accurate distance.