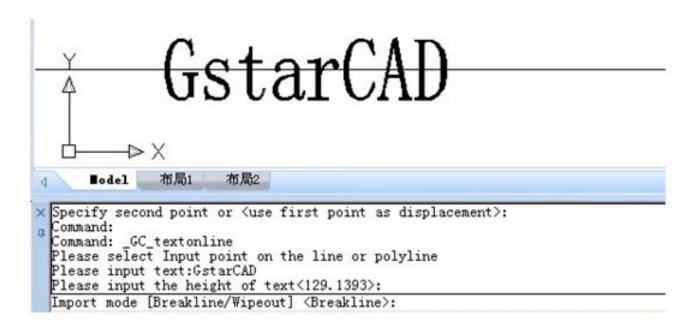

## **Operation steps:**

- 1. Pick the "text on line" icon.
- 2. Click one certain point on the line as insert point of the character, as shown in the picture below.

- 3. Input character, here, we input "GstarCAD".
- 4. Enter the height of the character, here, we enter "3".
- 5. Select input mode, here we can choose "Breakline" or "wipeout", as shown in the picture below.

Breakline: It breaks the line automatically according to insert point and length of the character.

**Wipeout**: Generate one overlay area matched to the length of the character, cover the line with it and put the character in the insert point.