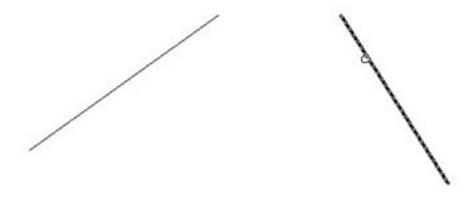

## **Operation sample 1:**

- 1.Start the command.
- 2. Select the elongation (or shortening) of the line.

3. Specify the object to root as shown below.

4. The line will extend to the apparent intersection point as shown below.