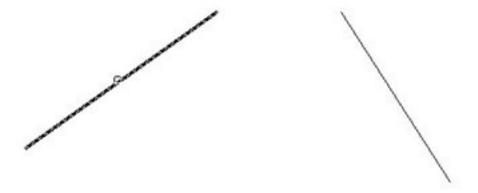

## **Operation sample 1:**

- 1.Start the command.
- 2. Select the elongation (or shortening) of the line.

3. Specify the object to root as shown below.

4. The line will extend to the apparent intersection point as shown below.