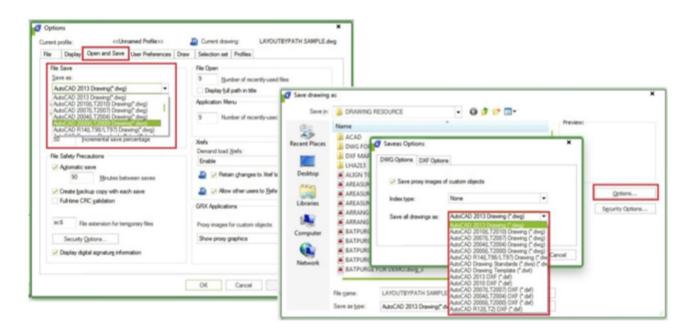

## How to set a previous file version as default?

1068 kbadmin April 2, 2016 Tips & Tricks 0 5053

Do you have to work with different drawing versions? Or maybe you mostly have to send your DWG files in older file format? You can set to save the files to older file format version, by default.

You can access it in option dialog box, in open and save tab, under File Save option. Also, in the Save drawing as dialog box, select options and change the default to the lowest file format the other users can open it. Now you don"t have to worry the others can"t open your GstarCAD files!