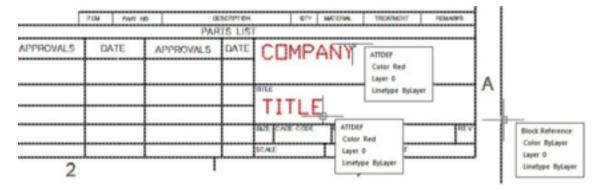

## How do I control the prompt order for attributes?

1072 kbadmin April 3, 2016 <u>Tips & Tricks</u> 0 4790

When building the block definition, the selection order is the key. If you simply window off the geometry there is a good possibility the prompt order will not be as desired.

When selecting objects for a block definition, first individually pick the attribute definitions individually in the order you want to be prompted, then select the rest of the geometry.

Online URL: <a href="https://www.kb2.gstarcad.com.my/article.php?id=1072">https://www.kb2.gstarcad.com.my/article.php?id=1072</a>