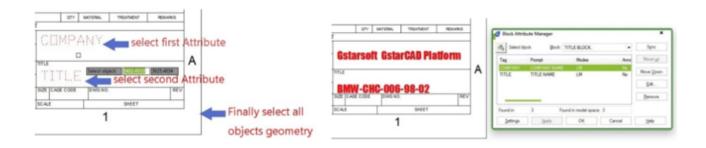

## How do I control the prompt order for attributes?

1072 kbadmin April 3, 2016 <u>Tips & Tricks</u> 0 4790

When building the block definition, the selection order is the key. If you simply window off the geometry there is a good possibility the prompt order will not be as desired.

When selecting objects for a block definition, first individually pick the attribute definitions individually in the order you want to be prompted, then select the rest of the geometry.

Online URL: <a href="https://www.kb2.gstarcad.com.my/article.php?id=1072">https://www.kb2.gstarcad.com.my/article.php?id=1072</a>