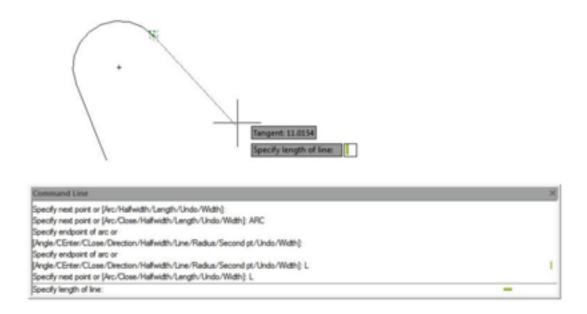

## How can I draw a tangent line off an arc within a polyline?

1090 kbadmin April 3, 2016 <u>Tips & Tricks</u> 0 4864

You may have noticed that when you go to the ARC mode within the PLINE command, the first and consecutive arcs are tangent to the previous segment. To create a tangent line off the last segment, first press L for Line mode, then press a second L for Length. Pick or enter a distance and the segment drawn will be tangent off the last arc. It's the 2nd L that does the trick.