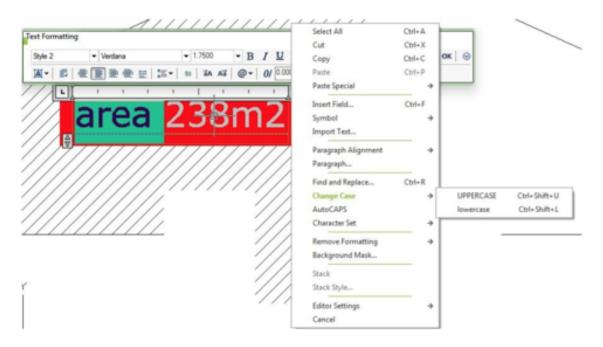

## How do I change Mtext to lower case or upper case?

1094 kbadmin April 3, 2016 <u>Tips & Tricks</u> 0 4772

You might make a mistake and want to change the text case... either to lower case or upper case. Do you need to re-type it? No way! It is easy to do.

- 1. Select the word you want to change for.
- 2. Right click in the word, select the CHANGE CASE option> Lower case or Upper case from the context menu.

3. Alternatively, press [Ctrl] + [Shift] + U to set the text to upper Case OR press [Ctrl] + [Shift] + L to set the text to lower case.