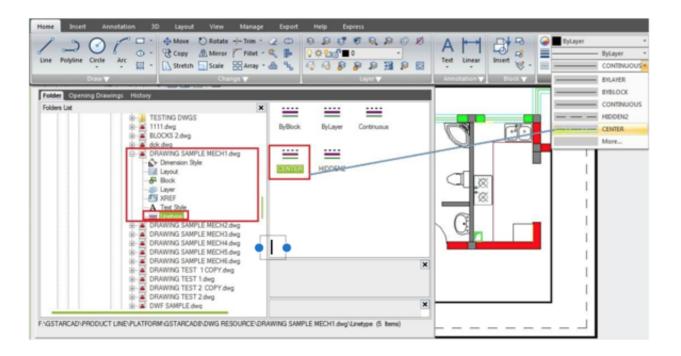

## How to copy relevant features from another drawing?

1104 kbadmin April 3, 2016 <u>Tips & Tricks</u> 0 5990

Users will have the ability to copy relevant drawing features like dimension and text styles, blocks, layers,

linetypes and xrefs from Drawing A and add it to Drawing B using DESIGNCENTER tool in GstarCAD.

1. To open DesignCenter, you can either use Ctrl +2, or go to the View tab>Palettes panel>DesignCenter.

2. Navigate to the drawing containing the layout tab you would like to add to the current drawing.

3. Expand the drawing node by clicking the plus sign (+) to display the available content from that drawing

which can be brought into the current drawing.

- 4. For example, click on the Linetype to display the linetypes contained in that drawing.
- 5. Select the linetype you want and drag it into the drawing area!