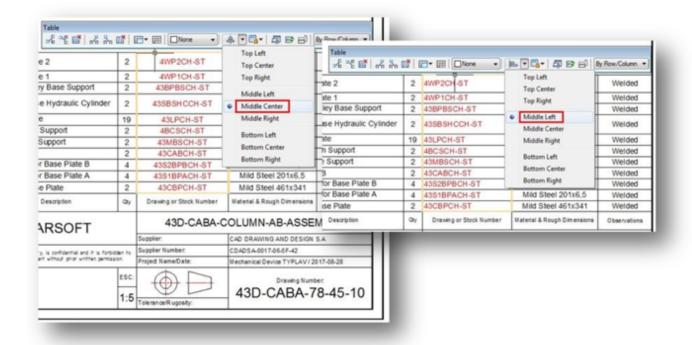

## How to Apply Cell Properties to a Group of Cells from an Inserted Table?

1176 kbadmin October 13, 2016 <u>Tips & Tricks</u> 0 4830

After selecting all the cells by window selection method, you can apply certain properties to those selected cells through Table window. This window offers a range of options for cell edition like adding rows, columns, blocks, field data, merge and unmerge cells, etc. For example you can change the text alignment of a group of cells much faster.