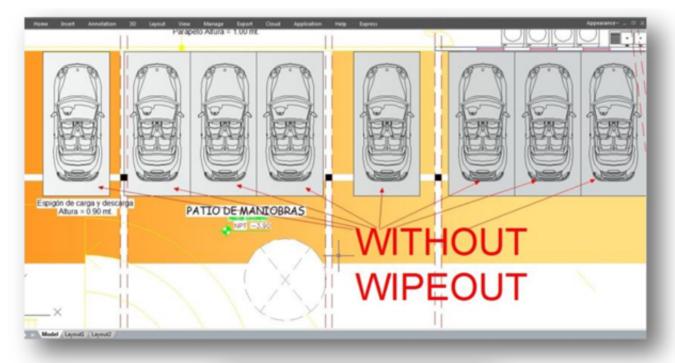

## **WIPEOUT Command**

1181 kbadmin April 15, 2022 <u>CAD Commands</u> 0 7036

(Enhancement) GstarCAD 2017 brings you the WIPEOUT command enhanced with more options. Now this command could use a circle object to be wipeout or even you can pick up a closed polyline object containing arcs. For example, you can explode and outline a block definition shape (car) then join it as polyline then wipeout this polyline and group it with the block definition and place it on your drawing as showing below.