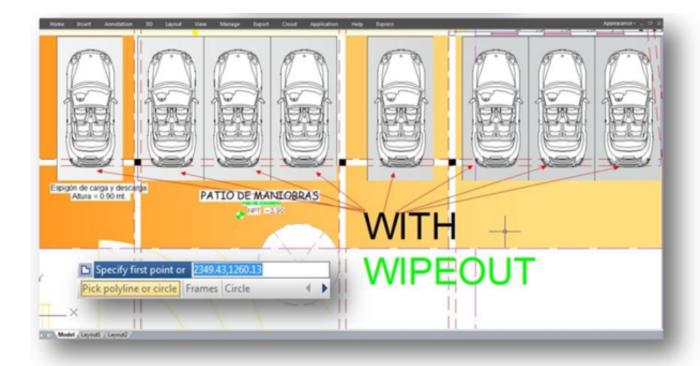

## **WIPEOUT Command**

1181 kbadmin April 15, 2022 <u>CAD Commands</u> 0 7036

(Enhancement) GstarCAD 2017 brings you the WIPEOUT command enhanced with more options. Now this command could use a circle object to be wipeout or even you can pick up a closed polyline object containing arcs. For example, you can explode and outline a block definition shape (car) then join it as polyline then wipeout this polyline and group it with the block definition and place it on your drawing as showing below.