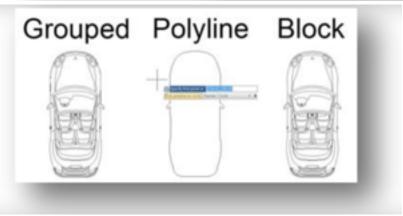

## **WIPEOUT Command**

1181 kbadmin April 15, 2022 <u>CAD Commands</u> 0 7036

(Enhancement) GstarCAD 2017 brings you the WIPEOUT command enhanced with more options. Now this command could use a circle object to be wipeout or even you can pick up a closed polyline object containing arcs. For example, you can explode and outline a block definition shape (car) then join it as polyline then wipeout this polyline and group it with the block definition and place it on your drawing as showing below.