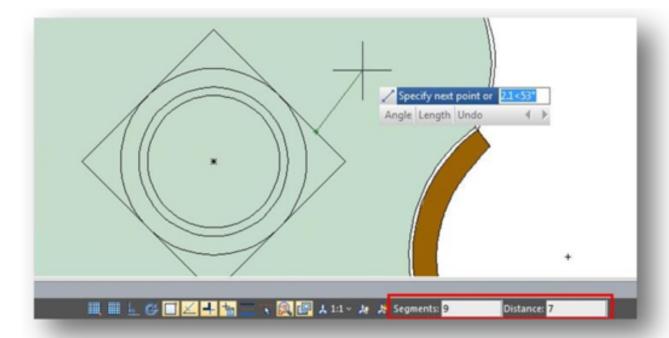

## 1183 kbadmin July 6, 2021 <u>Unique function</u> 0 4952

GstarCAD 2017 brings you a new visual enhancement for two object snap options. On Drafting Settings window, under Object Snap tab, when you select both Distance from Endpoint and Divide Segments options, and you draw an object on the current drawing, you will see at status bar the respective snap options you selected before. So you can easily entry new values for both options.