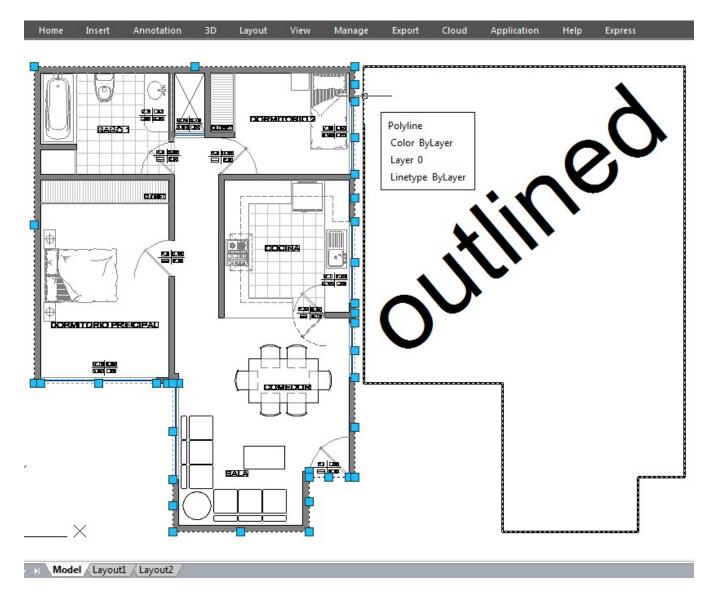

## **Outline Objects**

1185 kbadmin June 30, 2021 Unique function 0 5039

OUTLINE command is another innovative tool of GstarCAD 2017. This tool allows extract the outline shape of selected closed objects in a window selection method. This outlined shape is in fact a polyline object created on the current layer that you are working with.

For example, use this tool extract the outline shape of a floor plant house to later calculate its total area or to reference draw the roof of it.

Technical Demo - Now you can shape intersected objects in few steps. This innovative tool extracts all intersected objects as a polyline shape once per all.