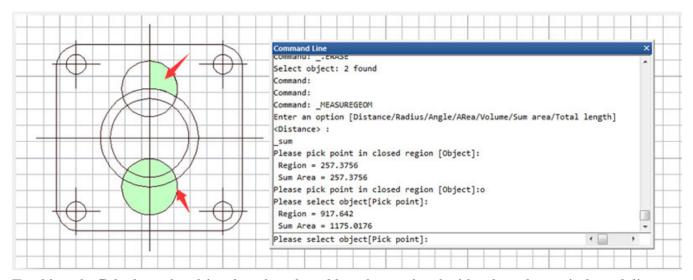

## **Command Access:**

**Command: MEASUREGEOM** 

Sum area: Not only can calculate the area of a closed object but also can calculated a closed region area. If there are multiple objects need to be selected, window selection is available.