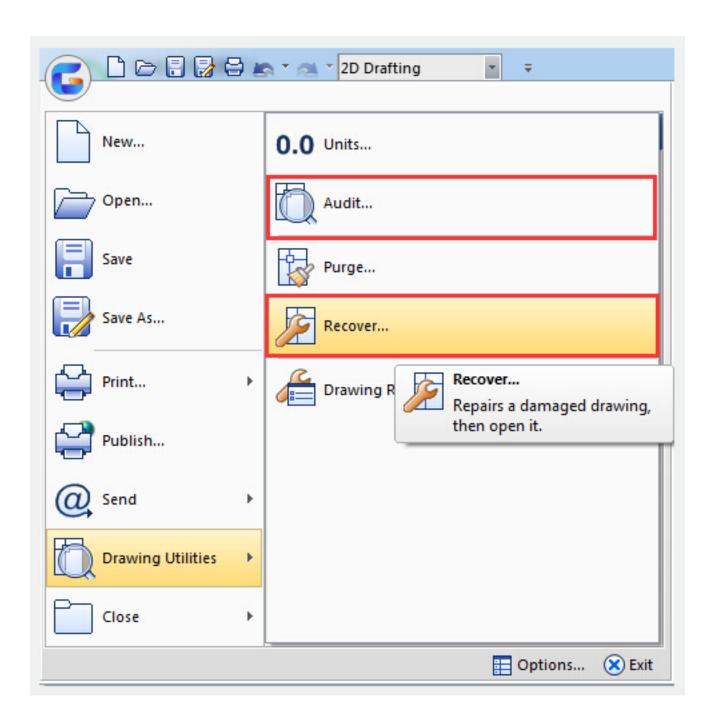

**RECOVER**. Performs an audit on, and attempts to open, any drawing file.

<u>AUDIT</u>. Finds and corrects errors in the currently open drawing file.

While the Recovery function will extract as much material as possible from the damaged file