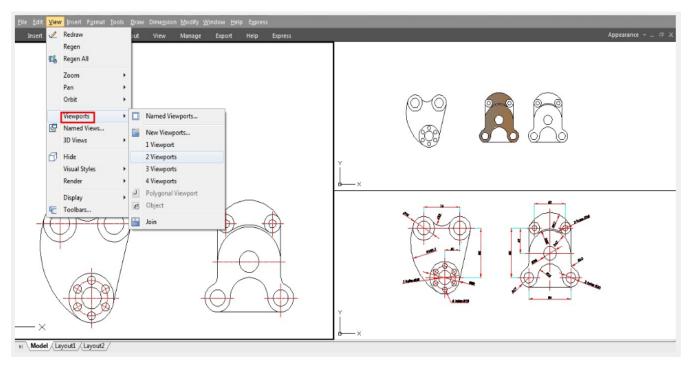

## Set Model Space Viewports

2468 GstarCAD MY /KW September 2, 2021 Workflow 0 2273

You can split the drawing area into one or more adjacent rectangular views, which are also called model space viewports on the Model tab.

For example, If you choose 2 or 3 viewports, you can set the arrangement of viewports: Three viewports: [Horizontal/Vertical/Above/Below/Left/Right]<Right>:

You can easily split and join the model space viewports. If you want to join two viewports, they must share a common edge of the same length.