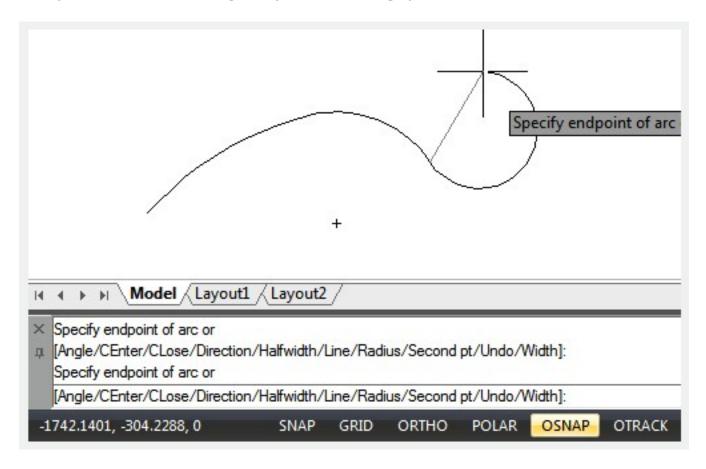

## **Draw Polylines**

2500 GstarCAD MY /KW November 9, 2021 Workflow 0 1485

A polyline (<u>PLINE</u>) is a single object with connected sequence of line segments or and arc segments. You can set the global width of polyline and the starting and ending width for each segments.

When you draw a polyline, you can switch to arc by entering A, and you can switch back by entering L. After you draw more than one segment, you can close the polyline, undo or finish.

Online URL: <a href="https://www.kb2.gstarcad.com.my/article.php?id=2500">https://www.kb2.gstarcad.com.my/article.php?id=2500</a>