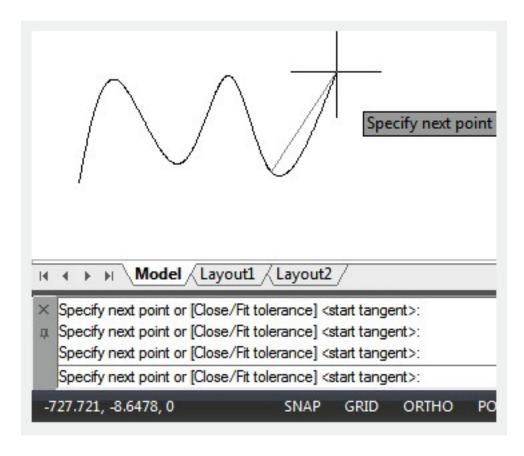

## **Draw Splines**

2508 GstarCAD MY /KW November 9, 2021 Workflow 0 1950

A <u>SPLINE</u> is a smooth curve, which passes through or near a given set of points, . You can draw a spline by specifying series of points , start tangents and end tangents.

You can use two methods for creating splines:

- Create spline curves with the Spline option of <u>PEDIT</u> to smooth existing polylines created with <u>PLINE</u>.
- Create splines with SPLINE. Drawings containing splines use less memory and disk space than those containing spline-fit polylines of similar shape.