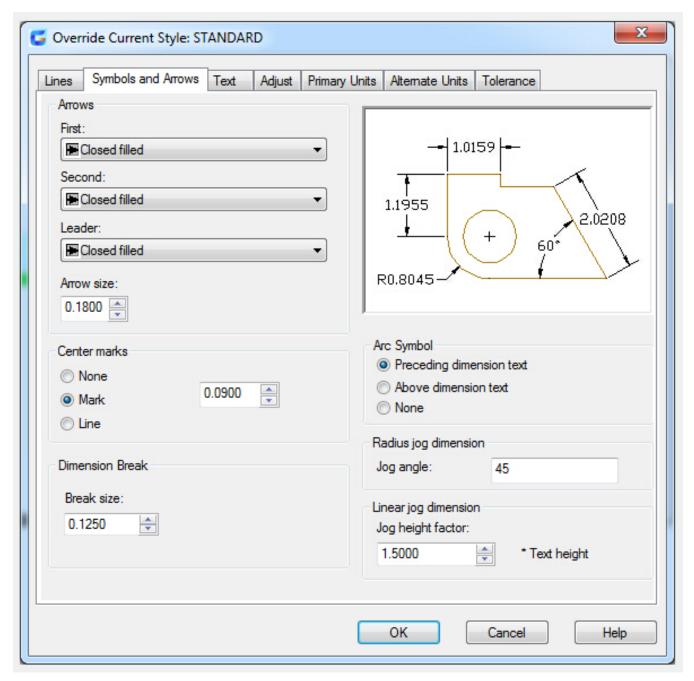

# **Control Dimension Geometry**

2565 GstarCAD MY /KW November 9, 2021 Workflow 0 1314

The appearance of dimension lines, extension lines, arrowheads and center marks can be managed

### **Control Dimension Arrowheads**

Controlling the arrowhead symbol's type, size and visibility in dimensions and leaders .