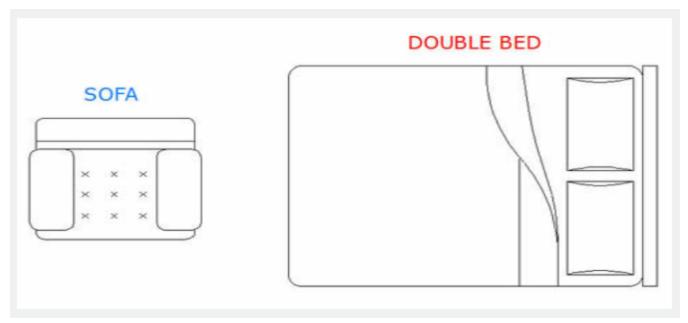

## Replace Block

2602 GstarCAD MY /KW November 9, 2021 Workflow 0 1981

In the current drawing, you can use one block to replace another one, moreover, you can purge the unreferenced block when the operation is finished.

Menu : Express tools>Blocks>Replace Block

**Command Entry : BLOCKREPLACE** 

Select a block to replace: Double bed. Then select: OK

Select the block to be replaced: Sofa. Then select:  $\ensuremath{\mathsf{OK}}$ 