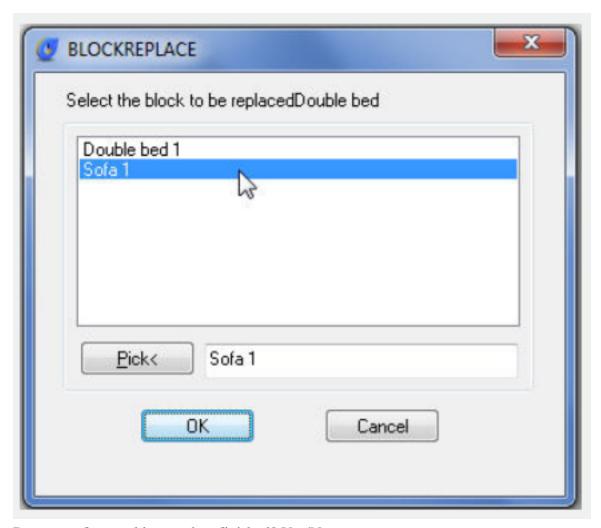

Menu : Express tools>Blocks>Replace Block

**Command Entry : BLOCKREPLACE** 

Select a block to replace: Double bed. Then select: OK

Select the block to be replaced: Sofa. Then select:  $\ensuremath{\mathsf{OK}}$ 