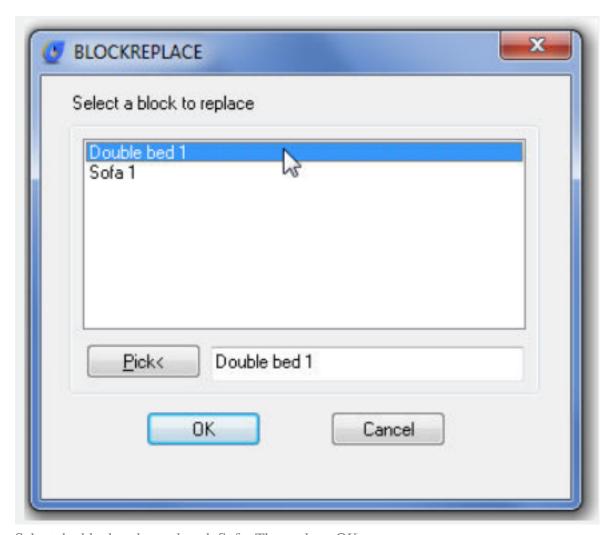

Menu : Express tools>Blocks>Replace Block

**Command Entry : BLOCKREPLACE** 

Select a block to replace: Double bed. Then select: OK

Select the block to be replaced: Sofa. Then select:  $\ensuremath{\mathsf{OK}}$ 