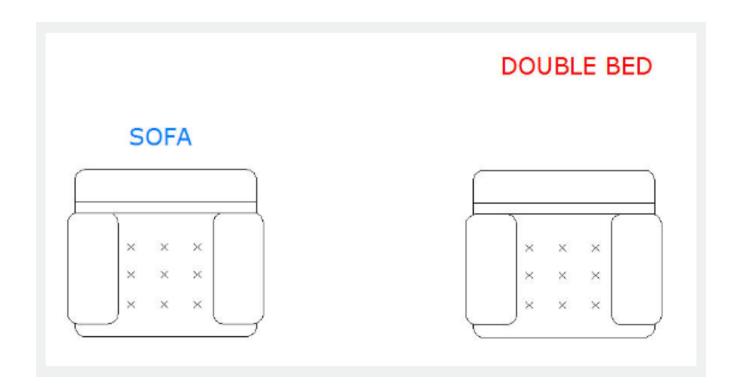

Purge unreferenced items when finished? Yes/No

See the result below:

Online URL: <a href="https://www.kb2.gstarcad.com.my/article.php?id=2602">https://www.kb2.gstarcad.com.my/article.php?id=2602</a>