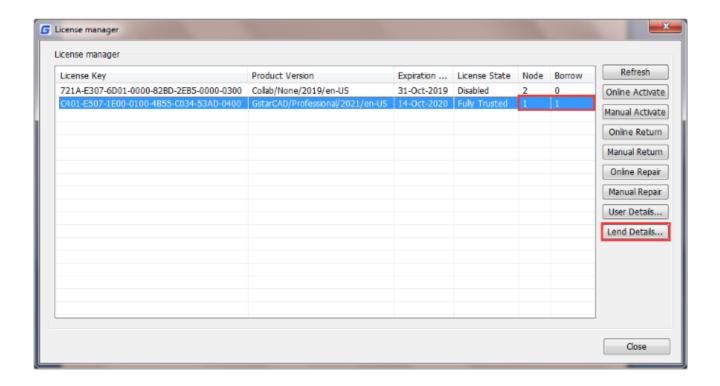

## Check the Users Who Borrowed the Network License from Your Server (2020 - 2022)

2609 kbadmin September 30, 2019 Activate / Deactivate 0 3679

GstarCAD network license allows borrowing the node for a period from the server. The license manager list shows the lent node number and the available nodes left. The Lend Detail shows the lend information.

For example: If your network license has two nodes totally, one user borrowed a node from the server, so only one available node left that can be activated or borrowed.