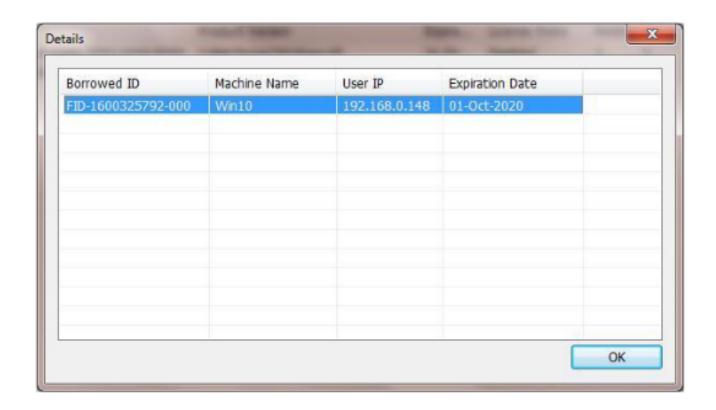

## Check the Users Who Borrowed the Network License from Your Server (2020 - 2022)

2609 kbadmin September 30, 2019 Activate / Deactivate 0 3679

GstarCAD network license allows borrowing the node for a period from the server. The license manager list shows the lent node number and the available nodes left. The Lend Detail shows the lend information.