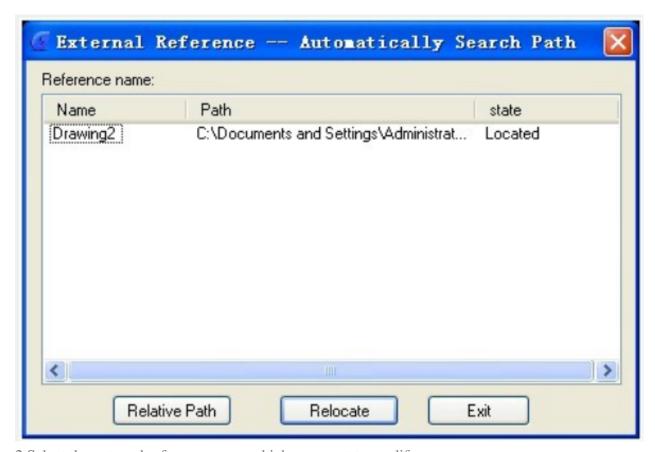

## External Reference Relocate

2624 GstarCAD MY /KW November 10, 2021 Workflow 0 1748

With this function, our software can recognize the reference in the drawing and give you the reference state, if you want to select another reference path, click the "Relocate" button and the reference will be displayed in the drawing again.

Menu: Express>Blocks>External Reference Relocate

Command Entry: CHGXREFPATH

Operation steps:

1.Start the command and a dialog box will pop up.

- 2. Select the external reference name which you want to modify.
- 3.If you click the "Relative Path" button, you will get a relative path of the reference; If you click "Relocate" button, the system will relocate the external reference