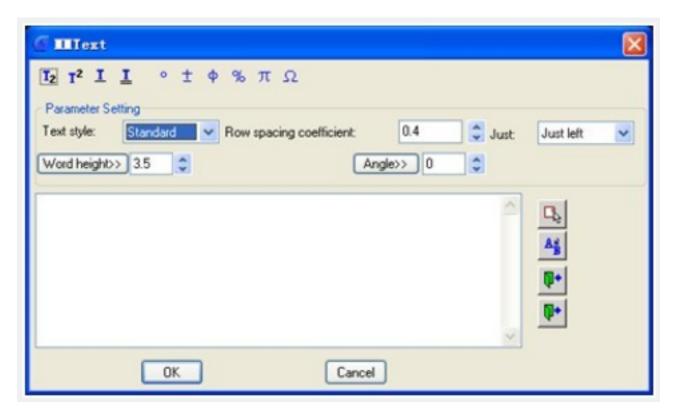

## 2640 GstarCAD MY /KW November 11, 2021 Workflow 0 1364

This function is a specific function of GstarCAD, you can input some particular texts, for example, subscript text, single underline, double underline text and some special symbols and also you can set row spacing, alignment, text height and other parameters, moreover it can input and output \*.txt document. This function improves the CAD text editing ability greatly.

Menu: Text>Extended Text Editor

**Command Entry**: MMTEXT

Operation steps:

1.Start the command and a dialog box will pop up.

- 2.Input corresponding texts in the dialog box.
- 3.Click "OK" to finish creating texts.