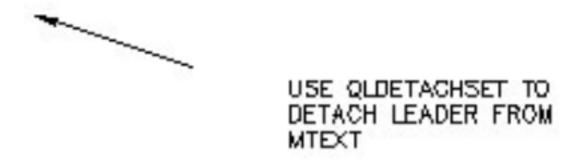

**Command Entry**: QLDETACHSET

Select objects: Select leader line

Usage Example:

Select a leader line to detach from an mtext object.

Leader with mtext object attached:

Leader detached from the mtext object, which can then be moved.