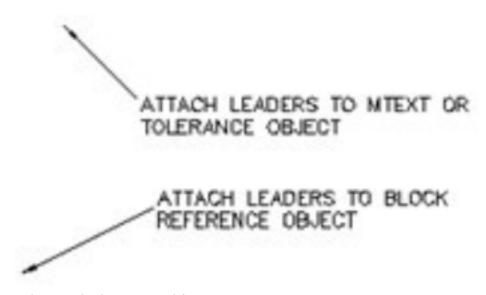

Leader with detached mtext object:

Leader attached to mtext object:

ATTACH LEADERS TO BLOCK REFERENCE OBJECT

Online URL: <a href="https://www.kb2.gstarcad.com.my/article.php?id=2662">https://www.kb2.gstarcad.com.my/article.php?id=2662</a>