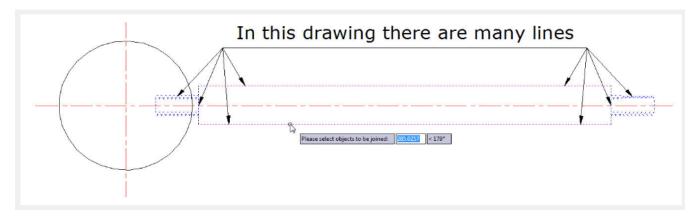

After inputting the join value, Please select the objects to be joined and converted to Polyline:

And finally, you have successfully created a polyline:

Online URL: <a href="https://www.kb2.gstarcad.com.my/article.php?id=2686">https://www.kb2.gstarcad.com.my/article.php?id=2686</a>