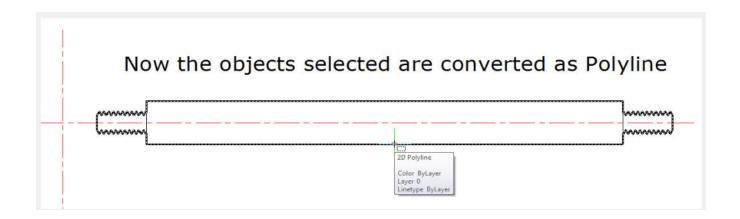

After inputting the join value, Please select the objects to be joined and converted to Polyline:

And finally, you have successfully created a polyline:

Online URL: <a href="https://www.kb2.gstarcad.com.my/article.php?id=2686">https://www.kb2.gstarcad.com.my/article.php?id=2686</a>