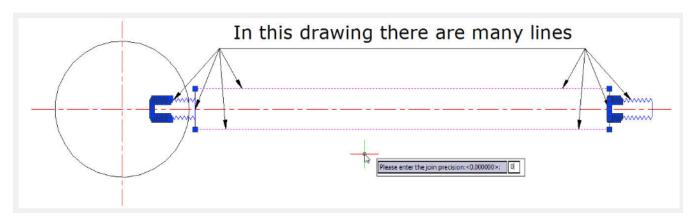

**Command Entry**: Line2pl

After starting the command, a prompt message will be displayed> Please enter the join precision: 0

The Join precision will determine the union space between end points of each object. In this case, we will input value 0 to ensure the connection between objects (lines).