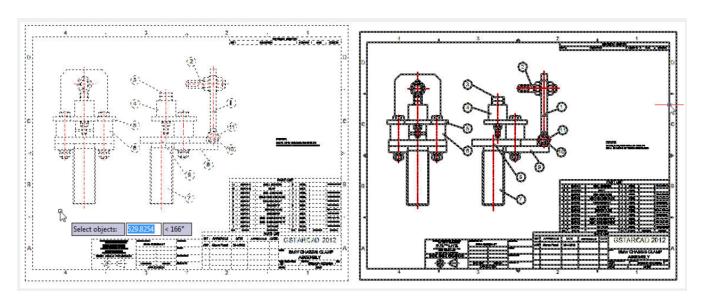

Menu: Express tools>Drawing Tools>Drawing Lock

**Command Entry**: LOCKUP

Once the command is started, the follow wizard will be displayed:

Select objects: Select all the objects in the current drawing to be locked and press Enter.