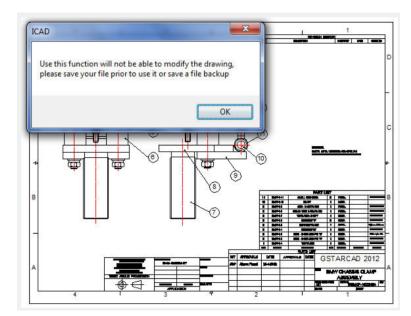

## 2712 GstarCAD MY /KW December 3, 2021 Workflow 0 1451

Sometimes a designer sends drawings to other people, but doesn't want others to modify the drawings. The "Drawing Lock" function can turn the drawing into a whole block. You can't explode it or modify the objects of the original drawing. It is a good way to prevent others from modifying the drawing.

Menu: Express tools>Drawing Tools>Drawing Lock

**Command Entry**: LOCKUP

Once the command is started, the follow wizard will be displayed:

Select objects: Select all the objects in the current drawing to be locked and press Enter.