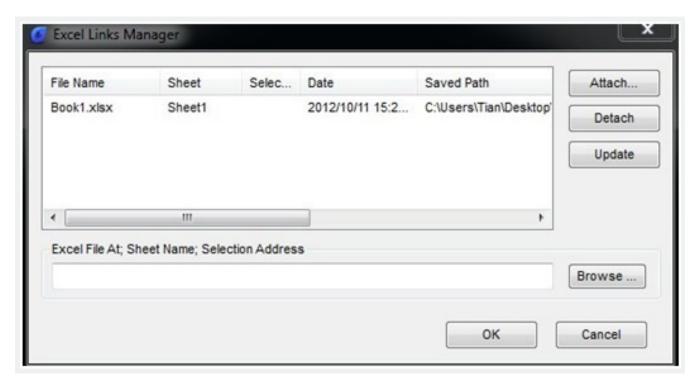

## **Operation steps:**

- 1. Start the command.
- 2. Select table object and a dialog box will pop up as below.

3. Click the "Browse" button to open the file selection dialog box.

4. Select an XLS file which needs to be connected with a table object and click "OK", then return to the Link Manager dialog box.

5. You can use the "Attach", "Delete" and "Update" button to complete link related editing and management.

Online URL: <a href="https://www.kb2.gstarcad.com.my/article.php?id=2720">https://www.kb2.gstarcad.com.my/article.php?id=2720</a>