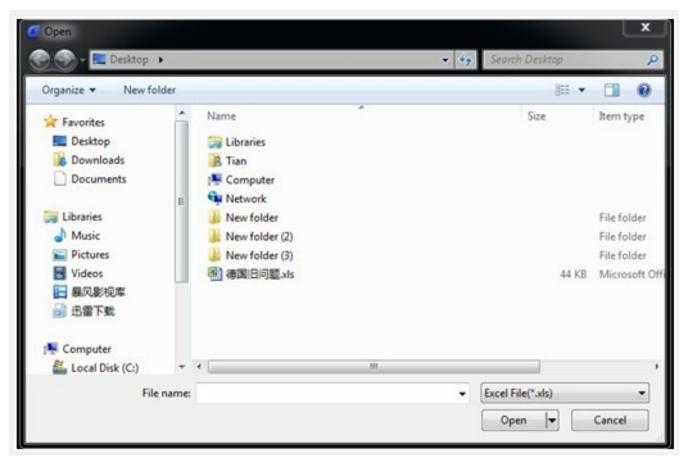

## **Operation steps:**

- 1. Start the command.
- 2. Select table object and a dialog box will pop up as below.

3. Click the "Browse" button to open the file selection dialog box.

4. Select an XLS file which needs to be connected with a table object and click "OK", then return to the Link Manager dialog box.