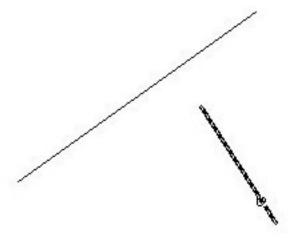

## **Operation steps**:

1. Start the command.

2. Select the first line segment.

3. Select the second line, as shown below.

4. The result will be as below.

Online URL: <a href="https://www.kb2.gstarcad.com.my/article.php?id=2730">https://www.kb2.gstarcad.com.my/article.php?id=2730</a>