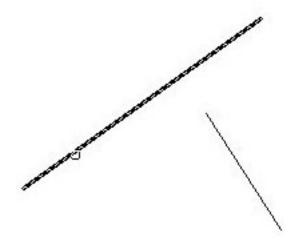

## **Operation steps**:

1. Start the command.

2. Select the first line segment.

3. Select the second line, as shown below.

4. The result will be as below.

Online URL: <a href="https://www.kb2.gstarcad.com.my/article.php?id=2730">https://www.kb2.gstarcad.com.my/article.php?id=2730</a>