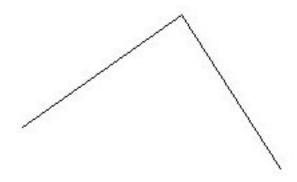

## **Operation steps**:

1. Start the command.

2. Select the first line segment.

3. Select the second line, as shown below.

4. The result will be as below.

Online URL: <a href="https://www.kb2.gstarcad.com.my/article.php?id=2730">https://www.kb2.gstarcad.com.my/article.php?id=2730</a>