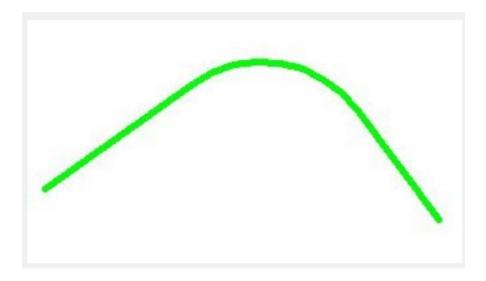

4. Choose the second segment.

5. And the effect is shown as below.

Online URL: <u>https://www.kb2.gstarcad.com.my/article.php?id=2732</u>