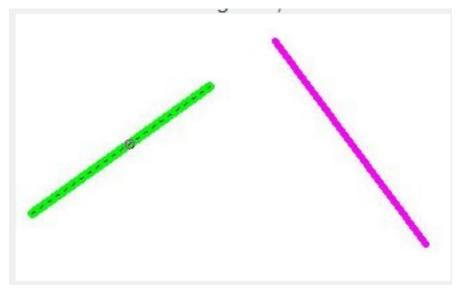

## **Operation steps**:

- 1. Start the command.
- 2. Input fillet radius.

3. Choose the first segment, as shown below. After executing the command, the layer, color, line type of another line and fillet will match with the first segment