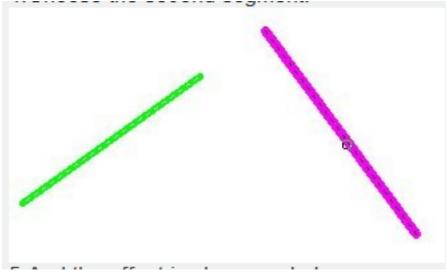

4. Choose the second segment.

5. And the effect is shown as below.

Online URL: <u>https://www.kb2.gstarcad.com.my/article.php?id=2732</u>